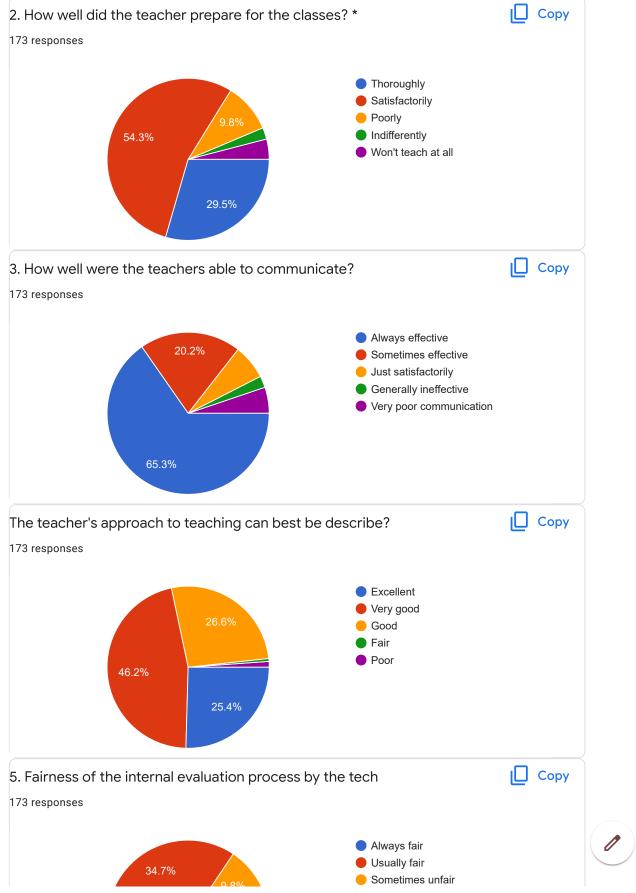

Student Satisfaction Survey as per National Assessment and Accreditation Council (NAAC) (For Academic Year 2021 - 2022)

**Publish analytics** 

173 responses

| 1. Age                |       |    |  |  |
|-----------------------|-------|----|--|--|
| 173 responses, 55 not | shown |    |  |  |
| Nov 1995              | 2     |    |  |  |
| Aug 1996              | 7     |    |  |  |
| Apr 1997              | 15    |    |  |  |
| May 1997              | 14    |    |  |  |
| Jun 1997              | 10    |    |  |  |
| Sep 1997              | 15    |    |  |  |
| Jun 1998              | 9     | 14 |  |  |
| Nov 1998              | 19    |    |  |  |
| Dec 1998              | 15    |    |  |  |
| Mar 1999              | 12    | 24 |  |  |
| Apr 1999              | 20    |    |  |  |
| May 1999              | 16    | 2  |  |  |
| Jul 1999              | 18    |    |  |  |
| Aug 1999              | 8     |    |  |  |
| Dec 1999              | 3     | 24 |  |  |
| Feb 2000              | 24    |    |  |  |
| Apr 2000              | 3     | 23 |  |  |
| May 2000              | 7     | 23 |  |  |
| Jun 2000              | 3     | 25 |  |  |
| Jul 2000              | 3     |    |  |  |
| Aug 2000              | 7     |    |  |  |
| Oct 2000              | 10    |    |  |  |
| Dec 2000              | 29    |    |  |  |
| Feb 2001              | 9     | 11 |  |  |