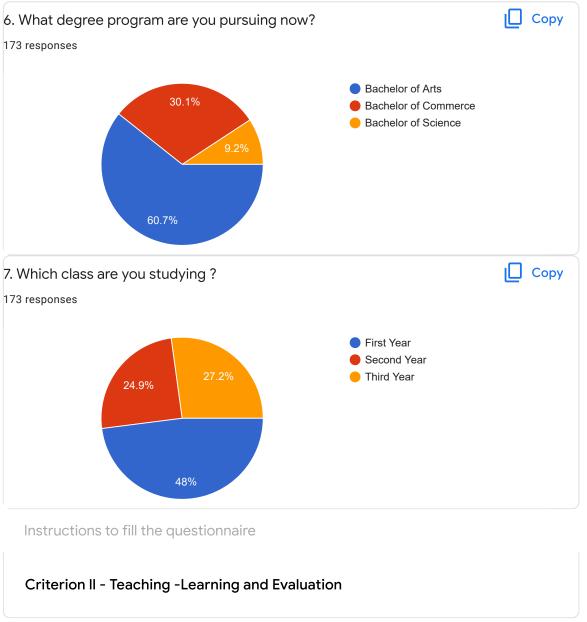

Student Satisfaction Survey as per National Assessment and Accreditation Council (NAAC) (For Academic Year 2021 - 2022)

**Publish analytics** 

173 responses

| 1. Age                |       |    |  |  |
|-----------------------|-------|----|--|--|
| 173 responses, 55 not | shown |    |  |  |
| Nov 1995              | 2     |    |  |  |
| Aug 1996              | 7     |    |  |  |
| Apr 1997              | 15    |    |  |  |
| May 1997              | 14    |    |  |  |
| Jun 1997              | 10    |    |  |  |
| Sep 1997              | 15    |    |  |  |
| Jun 1998              | 9     | 14 |  |  |
| Nov 1998              | 19    |    |  |  |
| Dec 1998              | 15    |    |  |  |
| Mar 1999              | 12    | 24 |  |  |
| Apr 1999              | 20    |    |  |  |
| May 1999              | 16    | 2  |  |  |
| Jul 1999              | 18    |    |  |  |
| Aug 1999              | 8     |    |  |  |
| Dec 1999              | 3     | 24 |  |  |
| Feb 2000              | 24    |    |  |  |
| Apr 2000              | 3     | 23 |  |  |
| May 2000              | 7     | 23 |  |  |
| Jun 2000              | 3     | 25 |  |  |
| Jul 2000              | 3     |    |  |  |
| Aug 2000              | 7     |    |  |  |
| Oct 2000              | 10    |    |  |  |
| Dec 2000              | 29    |    |  |  |
| Feb 2001              | 9     | 11 |  |  |