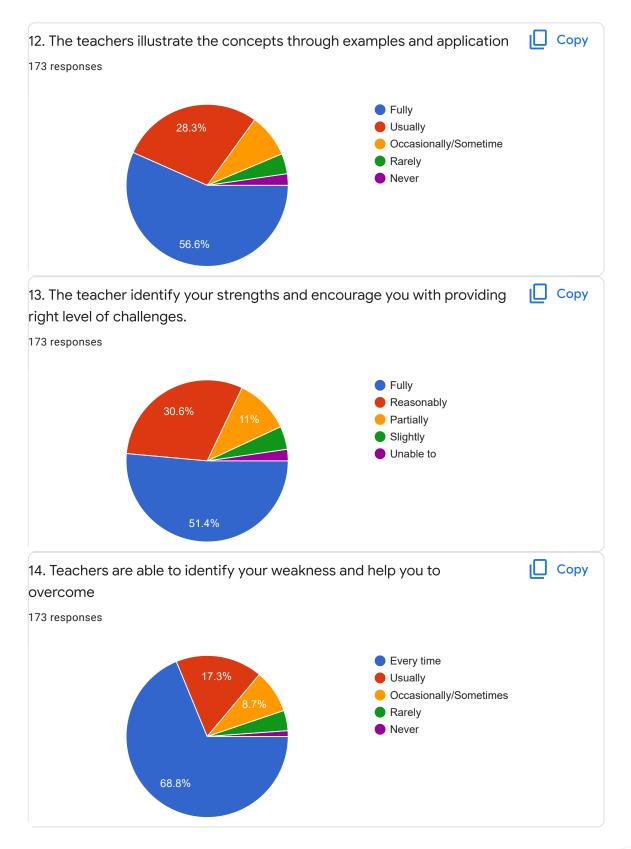

|                         |  |
| 9420067874         |                |                    |                         |  |
| 8010023033         |                |                    |                         |  |
|                    |                |                    |                         |  |
| 8080780954         |                |                    |                         |  |
| 9325406923         |                |                    |                         |  |
| 9370178832         |                |                    |                         |  |
| 9322264846         |                |                    |                         |  |
| 9637153225         | 71//44-17 V170 | UCO JOD WYYYY JILA | 11/4 i 200 a mah di a a |  |

9273746092

OTHER (71)



























| У | 21. Give three observation / suggestion the overall teaching - learning experience in your institution. |
|---|---------------------------------------------------------------------------------------------------------|
| 1 | 73 responses                                                                                            |
|   | No                                                                                                      |
|   | Good                                                                                                    |
|   | Good                                                                                                    |
|   | Very good                                                                                               |
|   |