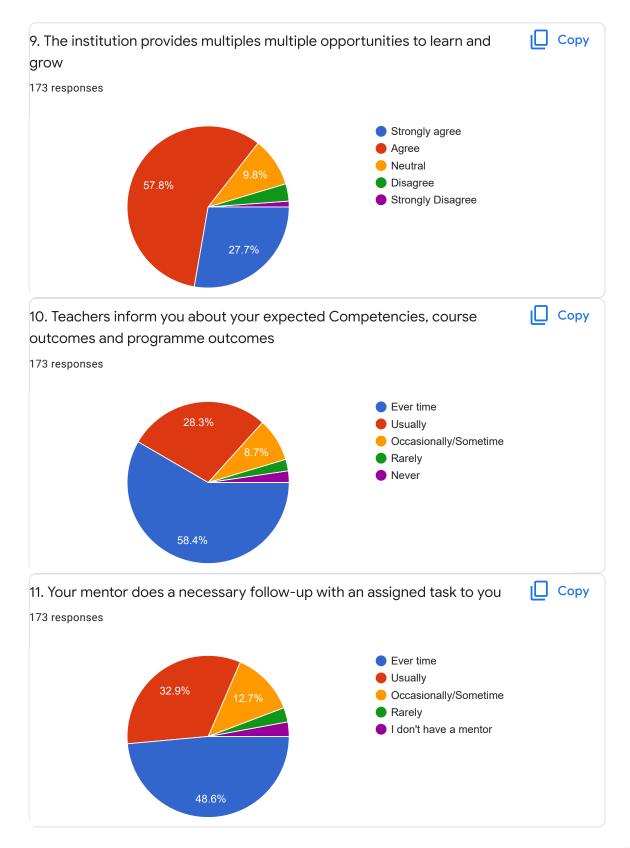

|                         |  |
| 9420067874         |                |                    |                         |  |
| 8010023033         |                |                    |                         |  |
|                    |                |                    |                         |  |
| 8080780954         |                |                    |                         |  |
| 9325406923         |                |                    |                         |  |
| 9370178832         |                |                    |                         |  |
| 9322264846         |                |                    |                         |  |
| 9637153225         | 71//44-17 V170 | UCO JOD WYYYY JILA | 11/4 i 200 a mah di a a |  |

9273746092

OTHER (71)



























| У | 21. Give three observation / suggestion the overall teaching - learning experience in your institution. |
|---|---------------------------------------------------------------------------------------------------------|
| 1 | 73 responses                                                                                            |
|   | No                                                                                                      |
|   | Good                                                                                                    |
|   | Good                                                                                                    |
|   | Very good                                                                                               |
|