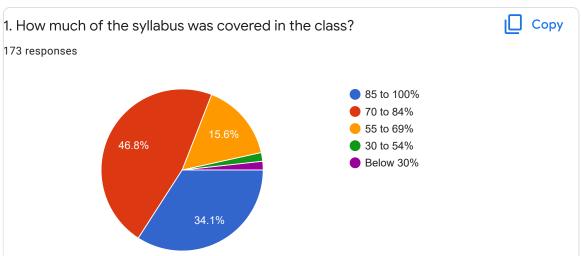

Student Satisfaction Survey as per National Assessment and Accreditation Council (NAAC) (For Academic Year 2021 - 2022)

**Publish analytics** 

173 responses

| 1. Age                |       |    |  |  |
|-----------------------|-------|----|--|--|
| 173 responses, 55 not | shown |    |  |  |
| Nov 1995              | 2     |    |  |  |
| Aug 1996              | 7     |    |  |  |
| Apr 1997              | 15    |    |  |  |
| May 1997              | 14    |    |  |  |
| Jun 1997              | 10    |    |  |  |
| Sep 1997              | 15    |    |  |  |
| Jun 1998              | 9     | 14 |  |  |
| Nov 1998              | 19    |    |  |  |
| Dec 1998              | 15    |    |  |  |
| Mar 1999              | 12    | 24 |  |  |
| Apr 1999              | 20    |    |  |  |
| May 1999              | 16    | 2  |  |  |
| Jul 1999              | 18    |    |  |  |
| Aug 1999              | 8     |    |  |  |
| Dec 1999              | 3     | 24 |  |  |
| Feb 2000              | 24    |    |  |  |
| Apr 2000              | 3     | 23 |  |  |
| May 2000              | 7     | 23 |  |  |
| Jun 2000              | 3     | 25 |  |  |
| Jul 2000              | 3     |    |  |  |
| Aug 2000              | 7     |    |  |  |
| Oct 2000              | 10    |    |  |  |
| Dec 2000              | 29    |    |  |  |
| Feb 2001              | 9     | 11 |  |  |