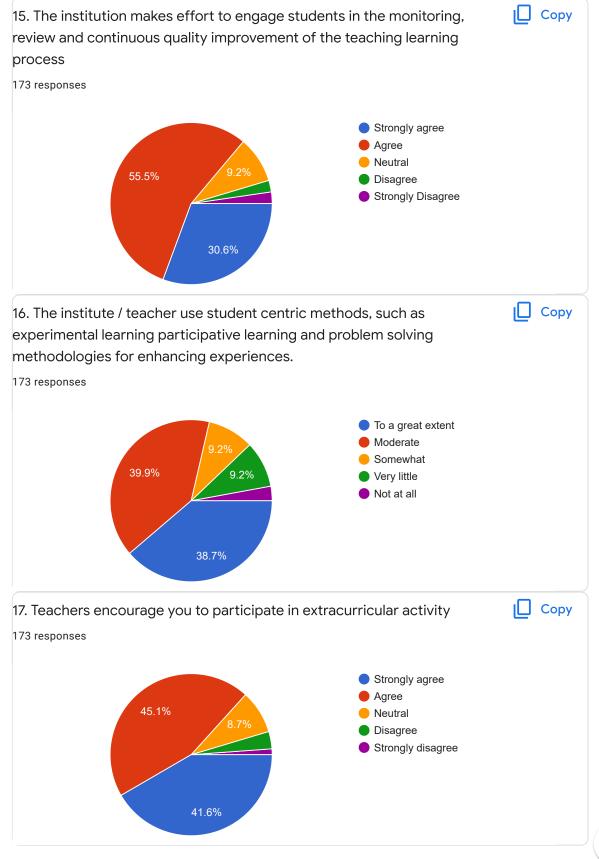

|                         |  |
| 9420067874         |                |                    |                         |  |
| 8010023033         |                |                    |                         |  |
|                    |                |                    |                         |  |
| 8080780954         |                |                    |                         |  |
| 9325406923         |                |                    |                         |  |
| 9370178832         |                |                    |                         |  |
| 9322264846         |                |                    |                         |  |
| 9637153225         | 71//44-17 V170 | UCO JOD WYYYY JILA | 11/4 i 200 a mah di a a |  |

9273746092

OTHER (71)



























| У | 21. Give three observation / suggestion the overall teaching - learning experience in your institution. |
|---|---------------------------------------------------------------------------------------------------------|
| 1 | 73 responses                                                                                            |
|   | No                                                                                                      |
|   | Good                                                                                                    |
|   | Good                                                                                                    |
|   | Very good                                                                                               |
|   | Very