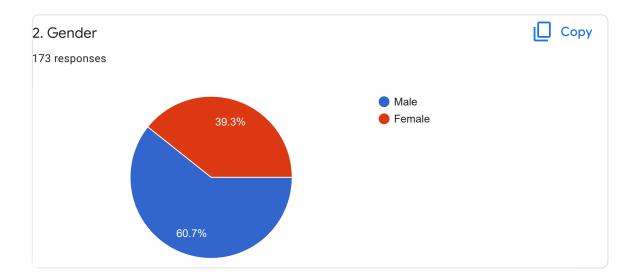

Student Satisfaction Survey as per National Assessment and Accreditation Council (NAAC) (For Academic Year 2021 - 2022)

**Publish analytics** 

173 responses

| 1. Age                |       |    |  |  |
|-----------------------|-------|----|--|--|
| 173 responses, 55 not | shown |    |  |  |
| Nov 1995              | 2     |    |  |  |
| Aug 1996              | 7     |    |  |  |
| Apr 1997              | 15    |    |  |  |
| May 1997              | 14    |    |  |  |
| Jun 1997              | 10    |    |  |  |
| Sep 1997              | 15    |    |  |  |
| Jun 1998              | 9     | 14 |  |  |
| Nov 1998              | 19    |    |  |  |
| Dec 1998              | 15    |    |  |  |
| Mar 1999              | 12    | 24 |  |  |
| Apr 1999              | 20    |    |  |  |
| May 1999              | 16    | 2  |  |  |
| Jul 1999              | 18    |    |  |  |
| Aug 1999              | 8     |    |  |  |
| Dec 1999              | 3     | 24 |  |  |
| Feb 2000              | 24    |    |  |  |
| Apr 2000              | 3     | 23 |  |  |
| May 2000              | 7     | 23 |  |  |
| Jun 2000              | 3     | 25 |  |  |
| Jul 2000              | 3     |    |  |  |
| Aug 2000              | 7     |    |  |  |
| Oct 2000              | 10    |    |  |  |
| Dec 2000              | 29    |    |  |  |
| Feb 2001              | 9     | 11 |  |  |