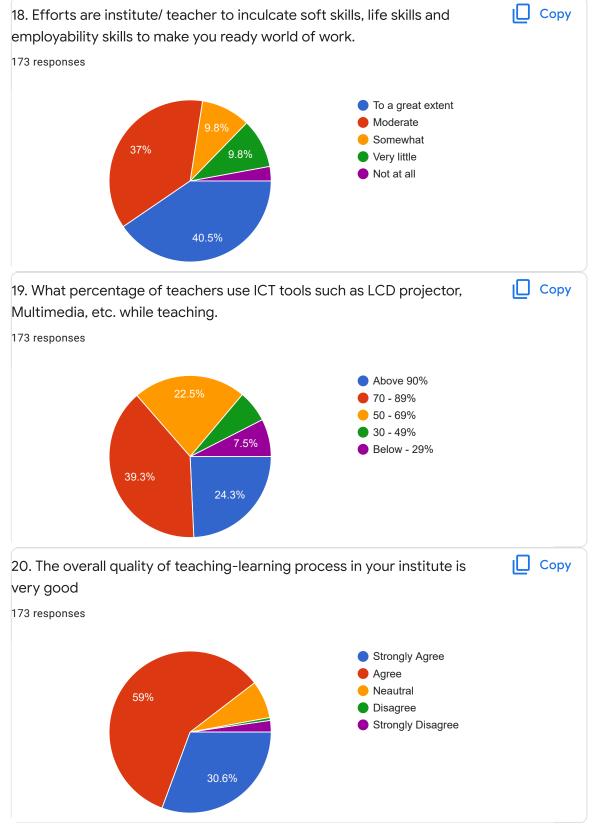

|                         |  |
| 9420067874         |                |                    |                         |  |
| 8010023033         |                |                    |                         |  |
|                    |                |                    |                         |  |
| 8080780954         |                |                    |                         |  |
| 9325406923         |                |                    |                         |  |
| 9370178832         |                |                    |                         |  |
| 9322264846         |                |                    |                         |  |
| 9637153225         | 71//44-17 V170 | UCO JOD WYYYY JILA | 11/4 i 200 a mah di a a |  |

9273746092

OTHER (71)



























| У | 21. Give three observation / suggestion the overall teaching - learning experience in your institution. |
|---|---------------------------------------------------------------------------------------------------------|
| 1 | 73 responses                                                                                            |
|   | No                                                                                                      |
|   | Good                                                                                                    |
|   | Good                                                                                                    |
|   | Very good                                                                                               |
|   | Very g