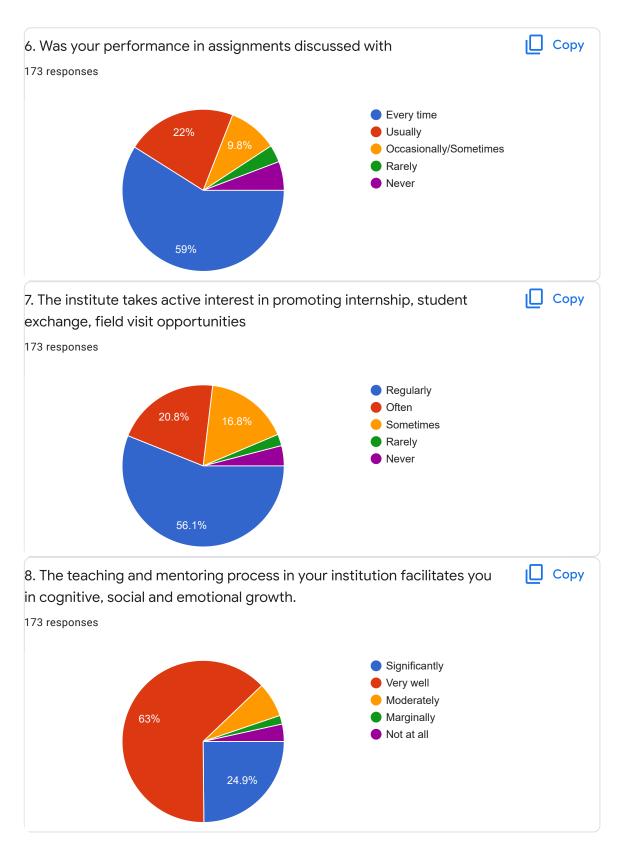

|                         |  |
| 9420067874         |                |                    |                         |  |
| 8010023033         |                |                    |                         |  |
|                    |                |                    |                         |  |
| 8080780954         |                |                    |                         |  |
| 9325406923         |                |                    |                         |  |
| 9370178832         |                |                    |                         |  |
| 9322264846         |                |                    |                         |  |
| 9637153225         | 71//44-17 V170 | UCO JOD WYYYY JILA | 11/4 i 200 a mah di a a |  |

9273746092

OTHER (71)



























| У | 21. Give three observation / suggestion the overall teaching - learning experience in your institution. |
|---|---------------------------------------------------------------------------------------------------------|
| 1 | 73 responses                                                                                            |
|   | No                                                                                                      |
|   | Good                                                                                                    |
|   | Good                                                                                                    |
|   | Very good