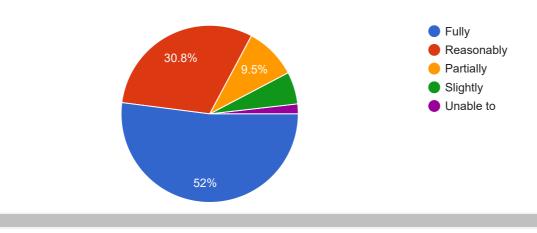

# 10. Teachers inform you about your expected Competencies, course outcomes and programme outcomes

13. The teacher identify your strengths and encourage you with providing right level of challenges.

221 responses