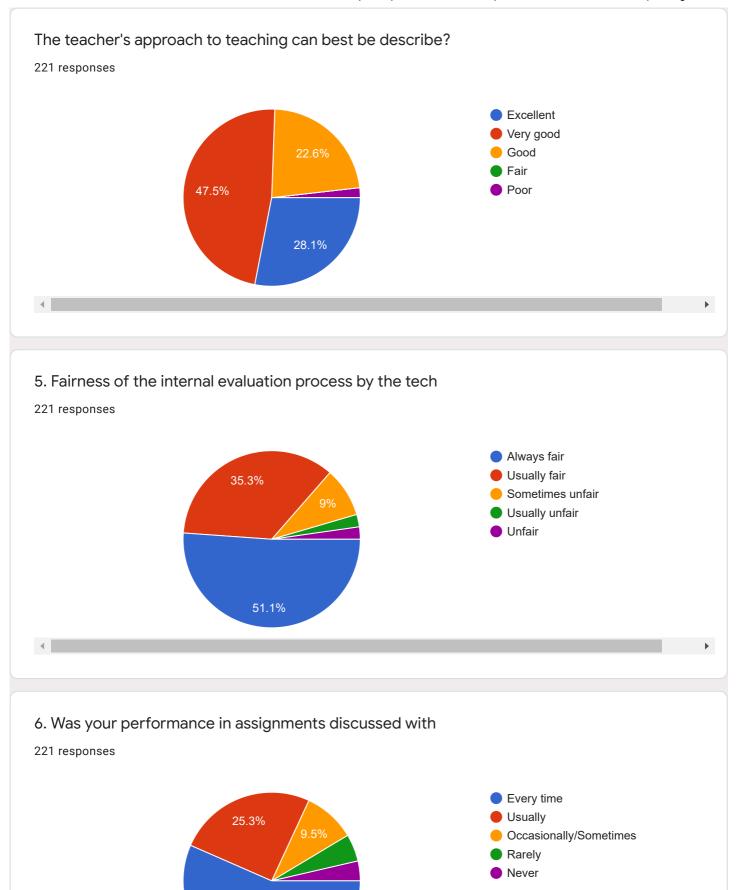

App No.)

221 responses

7972160825

9823774528

8551917044

7083091224

7741093218

9970273351

7385527940

7620071281

8459664406

## 4. Address

221 responses

Vikramgad

Eksal, bhiwandi

At: vehelpada .post: dadade, Tal: vikramgad

At noho bu post alonde tel vikramgad dist palghar

At.post -sakhare ,tal-vikramgad,dist-palghar

At. Bhoirpada post. Kurnze tel. Vikramgad dist. Palghar

At.mhasroli.post kanchand tal . vikramgad dist.palghr

At.post- onde ,tal . vikramgad,dist- Palghar

At. Moho Khurd, Po. Alonde, Tel. Vikramagad, Dist. Palghar

#### 5. Alternate Contact No.

221 responses

No

7972160825

7507596254

8551917044

8788995341

9158134115

7769931425

9225553249

8411962278





# Instructions to fill the questionnaire

## Criterion II - Teaching -Learning and Evaluation







56.6%



221 responses



8. The teaching and mentoring process in your institution facilitates you in cognitive, social and emotional growth.





# 10. Teachers inform you about your expected Competencies, course outcomes and programme outcomes











13. The teacher identify your strengths and encourage you with providing right level of challenges.

221 responses







15. The institution makes effort to engage students in the monitoring, review and continuous quality improvement of the teaching learning process

221 responses



16. The institute / teacher use student centric methods, such as experimental learning participative learning and problem solving methodologies for enhancing experiences.















| 21. Give three observation / suggestion the overall teaching - lea