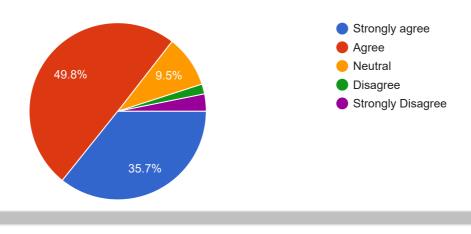

## Criterion II - Teaching -Learning and Evaluation

56.6%

221 responses

8. The teaching and mentoring process in your institution facilitates you in cognitive, social and emotional growth.