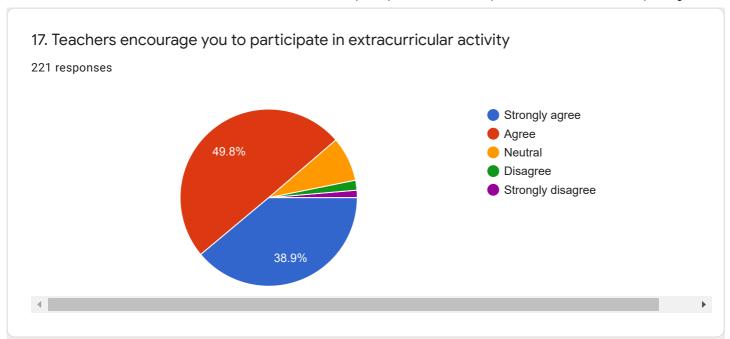

15. The institution makes effort to engage students in the monitoring, review and continuous quality improvement of the teaching learning process

221 responses

16. The institute / teacher use student centric methods, such as experimental learning participative learning and problem solving methodologies for enhancing experiences.