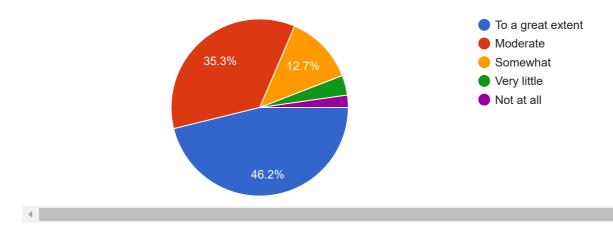

15. The institution makes effort to engage students in the monitoring, review and continuous quality improvement of the teaching learning process

221 responses

16. The institute / teacher use student centric methods, such as experimental learning participative learning and problem solving methodologies for enhancing experiences.