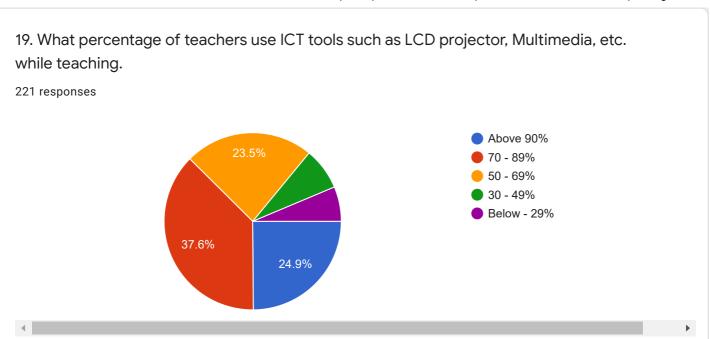

questionnaire

## Criterion II - Teaching -Learning and Evaluation







56.6%



221 responses



8. The teaching and mentoring process in your institution facilitates you in cognitive, social and emotional growth.





# 10. Teachers inform you about your expected Competencies, course outcomes and programme outcomes











13. The teacher identify your strengths and encourage you with providing right level of challenges.

221 responses







15. The institution makes effort to engage students in the monitoring, review and continuous quality improvement of the teaching learning process

221 responses



16. The institute / teacher use student centric methods, such as experimental learning participative learning and problem solving methodologies for enhancing experiences.















| 21. Give three observation / suggestion the overall teaching - learning experience in your institution. |
|---------------------------------------------------------------------------------------------------------|
| 221 responses                                                                                           |
| Good                                                                                                    |
| No                                                                                                      |
| Yes                                                                                                     |
| Good                                                                                                    |
| Good teaching