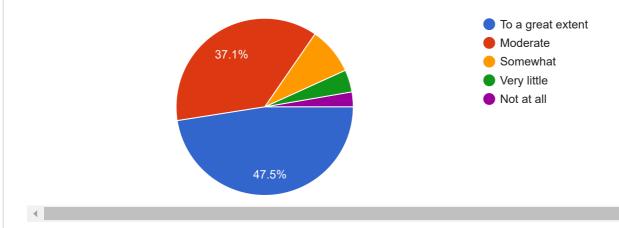

e questionnaire

## Criterion II - Teaching -Learning and Evaluation







56.6%



221 responses



8. The teaching and mentoring process in your institution facilitates you in cognitive, social and emotional growth.





# 10. Teachers inform you about your expected Competencies, course outcomes and programme outcomes











13. The teacher identify your strengths and encourage you with providing right level of challenges.

221 responses







15. The institution makes effort to engage students in the monitoring, review and continuous quality improvement of the teaching learning process

221 responses



16. The institute / teacher use student centric methods, such as experimental learning participative learning and problem solving methodologies for enhancing experiences.















| 21. Give three observation / suggestion the overall teaching - learning experience in your institution. |
|---------------------------------------------------------------------------------------------------------|
| 221 responses                                                                                           |
| Good                                                                                                    |
| No                                                                                                      |
| Yes                                                                                                     |
| Good                                                                                                    |
| Good teaching