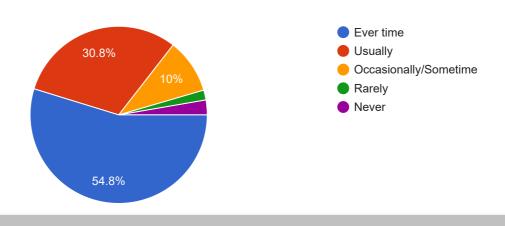

15. The institution makes effort to engage students in the monitoring, review and continuous quality improvement of the teaching learning process

221 responses

16. The institute / teacher use student centric methods, such as experimental learning participative learning and problem solving methodologies for enhancing experiences.