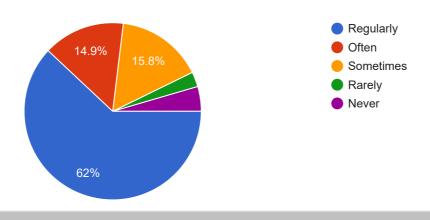

## Criterion II - Teaching -Learning and Evaluation

56.6%

221 responses

8. The teaching and mentoring process in your institution facilitates you in cognitive, social and emotional growth.