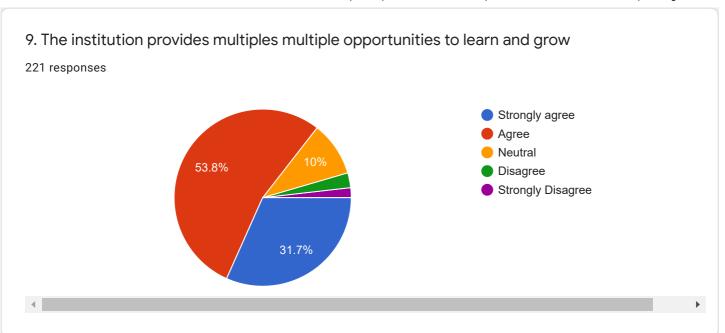

221 responses

Vikramgad

Eksal, bhiwandi

At: vehelpada .post: dadade, Tal: vikramgad

At noho bu post alonde tel vikramgad dist palghar

At.post -sakhare ,tal-vikramgad,dist-palghar

At. Bhoirpada post. Kurnze tel. Vikramgad dist. Palghar

At.mhasroli.post kanchand tal . vikramgad dist.palghr

At.post- onde ,tal . vikramgad,dist- Palghar

At. Moho Khurd, Po. Alonde, Tel. Vikramagad, Dist. Palghar

#### 5. Alternate Contact No.

221 responses

No

7972160825

7507596254

8551917044

8788995341

9158134115

7769931425

9225553249

8411962278





# Instructions to fill the questionnaire

## Criterion II - Teaching -Learning and Evaluation







56.6%



221 responses



8. The teaching and mentoring process in your institution facilitates you in cognitive, social and emotional growth.





# 10. Teachers inform you about your expected Competencies, course outcomes and programme outcomes











13. The teacher identify your strengths and encourage you with providing right level of challenges.

221 responses







15. The institution makes effort to engage students in the monitoring, review and continuous quality improvement of the teaching learning process

221 responses



16. The institute / teacher use student centric methods, such as experimental learning participative learning and problem solving methodologies for enhancing experiences.















| 21. Give three observation / suggestion the overall teaching - learning experience in your institution. |
|---------------------------------------------------------------------------------------------------------|