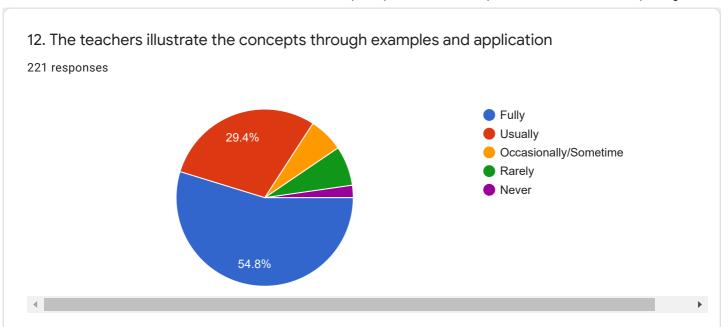

# 10. Teachers inform you about your expected Competencies, course outcomes and programme outcomes

13. The teacher identify your strengths and encourage you with providing right level of challenges.

221 responses