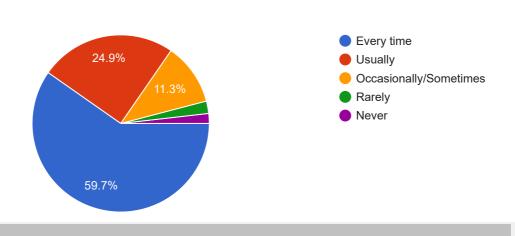

# 10. Teachers inform you about your expected Competencies, course outcomes and programme outcomes

13. The teacher identify your strengths and encourage you with providing right level of challenges.

221 responses