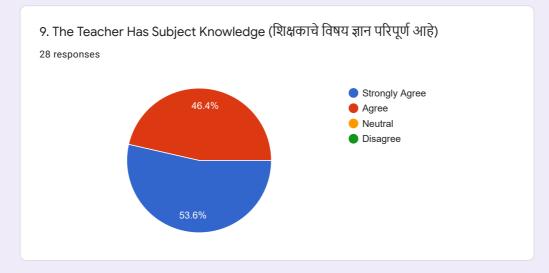

## Department of Botany - Student Feedback Form on Curriculum (Syllabus) for Academic Year 2020 - 21.

28 responses

**Publish analytics** 































































































14. The Teacher Uses Teaching Aids, Handouts, Gives Suitable References, Make Presentations And Conducts Seminars/Tutorials, Etc. (शिक्षक अध्यापन साहित्य, टीप्पणी, योग्य संदर्भ देतात, सादरीकरण करतात आणि चर्चासत्र / चाचणी इ. आयोजित करतात.)





15. The Teacher's Attitude towards Students Is Friendly & Helpful (विद्यार्थ्यांविषयी शिक्षकांची वृत्ती अनुकूल आणि उपयुक्त आहे)















 $This \ content \ is \ neither \ created \ nor \ endorsed \ by \ Google. \ \underline{Report \ Abuse} - \underline{Terms \ of \ Service} - \underline{Privacy \ Policy}$ 

## Google Forms