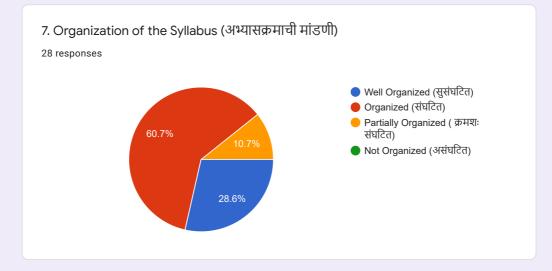

## Department of Botany - Student Feedback Form on Curriculum (Syllabus) for Academic Year 2020 - 21.

28 responses

**Publish analytics** 































































































14. The Teacher Uses Teaching Aids, Handouts, Gives Suitable References, Make Presentations And Conducts Seminars/Tutorials, Etc. (शिक्षक अध्यापन साहित्य, टीप्पणी, योग्य संदर्भ देतात, सादरीकरण करतात आणि चर्चासत्र / चाचणी इ. आयोजित करतात.)





15. The Teacher's Attitude towards Students Is Friendly & Helpful (विद्यार्थ्यांविषयी शिक्षकांची वृत्ती अनुकूल आणि उपयुक्त आहे)















 $This \ content \ is \ neither \ created \ nor \ endorsed \ by \ Google. \ \underline{Report \ Abuse} - \underline{Terms \ of \ Service} - \underline{Privacy \ Policy}$ 

## Google Forms