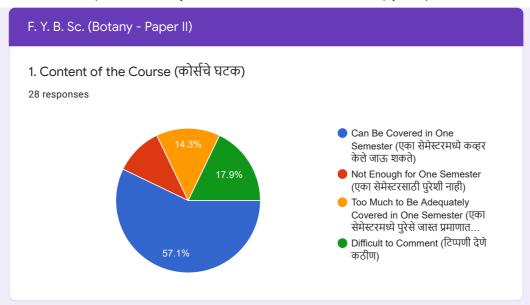

## Department of Botany - Student Feedback Form on Curriculum (Syllabus) for Academic Year 2020 - 21.

28 responses

**Publish analytics** 































































































14. The Teacher Uses Teaching Aids, Handouts, Gives Suitable References, Make Presentations And Conducts Seminars/Tutorials, Etc. (शिक्षक अध्यापन साहित्य, टीप्पणी, योग्य संदर्भ देतात, सादरीकरण करतात आणि चर्चासत्र / चाचणी इ. आयोजित करतात.)





15. The Teacher's Attitude towards Students Is Friendly & Helpful (विद्यार्थ्यांविषयी शिक्षकांची वृत्ती अनुकूल आणि उपयुक्त आहे)















 $This \ content \ is \ neither \ created \ nor \ endorsed \ by \ Google. \ \underline{Report \ Abuse} - \underline{Terms \ of \ Service} - \underline{Privacy \ Policy}$ 

## Google Forms