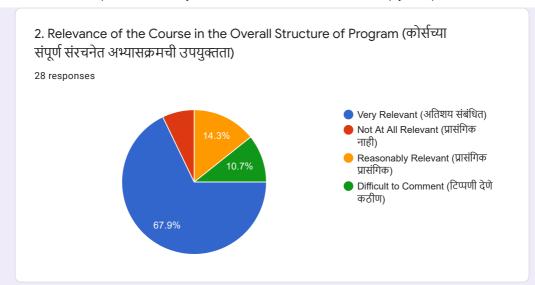

## Department of Botany - Student Feedback Form on Curriculum (Syllabus) for Academic Year 2020 - 21.

28 responses

**Publish analytics** 































































































14. The Teacher Uses Teaching Aids, Handouts, Gives Suitable References, Make Presentations And Conducts Seminars/Tutorials, Etc. (शिक्षक अध्यापन साहित्य, टीप्पणी, योग्य संदर्भ देतात, सादरीकरण करतात आणि चर्चासत्र / चाचणी इ. आयोजित करतात.)





15. The Teacher's Attitude towards Students Is Friendly & Helpful (विद्यार्थ्यांविषयी शिक्षकांची वृत्ती अनुकूल आणि उपयुक्त आहे)















 $This \ content \ is \ neither \ created \ nor \ endorsed \ by \ Google. \ \underline{Report \ Abuse} - \underline{Terms \ of \ Service} - \underline{Privacy \ Policy}$ 

## Google Forms