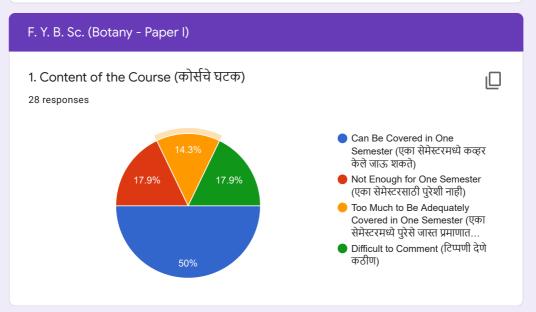

## Department of Botany - Student Feedback Form on Curriculum (Syllabus) for Academic Year 2020 - 21.

28 responses

**Publish analytics** 

14. The Teacher Uses Teaching Aids, Handouts, Gives Suitable References, Make Presentations And Conducts Seminars/Tutorials, Etc. (शिक्षक अध्यापन साहित्य, टीप्पणी, योग्य संदर्भ देतात, सादरीकरण करतात आणि चर्चासत्र / चाचणी इ. आयोजित करतात.)