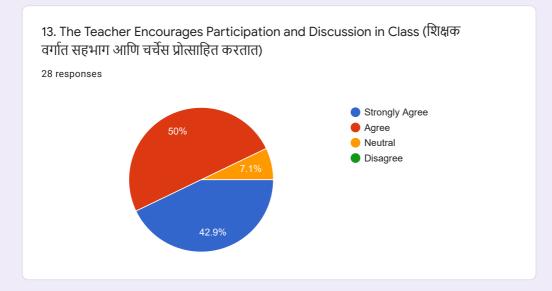

## Department of Botany - Student Feedback Form on Curriculum (Syllabus) for Academic Year 2020 - 21.

28 responses

**Publish analytics** 































































































14. The Teacher Uses Teaching Aids, Handouts, Gives Suitable References, Make Presentations And Conducts Seminars/Tutorials, Etc. (शिक्षक अध्यापन साहित्य, टीप्पणी, योग्य संदर्भ देतात, सादरीकरण करतात आणि चर्चासत्र / चाचणी इ. आयोजित करतात.)





15. The Teacher's Attitude towards Students Is Friendly & Helpful (विद्यार्थ्यांविषयी शिक्षकांची वृत्ती अनुकूल आणि उपयुक्त आहे)















 $This \ content \ is \ neither \ created \ nor \ endorsed \ by \ Google. \ \underline{Report \ Abuse} - \underline{Terms \ of \ Service} - \underline{Privacy \ Policy}$ 

## Google Forms