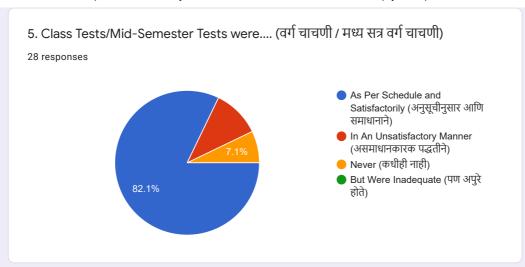

## Department of Botany - Student Feedback Form on Curriculum (Syllabus) for Academic Year 2020 - 21.

28 responses

**Publish analytics** 































































































14. The Teacher Uses Teaching Aids, Handouts, Gives Suitable References, Make Presentations And Conducts Seminars/Tutorials, Etc. (शिक्षक अध्यापन साहित्य, टीप्पणी, योग्य संदर्भ देतात, सादरीकरण करतात आणि चर्चासत्र / चाचणी इ. आयोजित करतात.)





15. The Teacher's Attitude towards Students Is Friendly & Helpful (विद्यार्थ्यांविषयी शिक्षकांची वृत्ती अनुकूल आणि उपयुक्त आहे)















 $This \ content \ is \ neither \ created \ nor \ endorsed \ by \ Google. \ \underline{Report \ Abuse} - \underline{Terms \ of \ Service} - \underline{Privacy \ Policy}$ 

## Google Forms