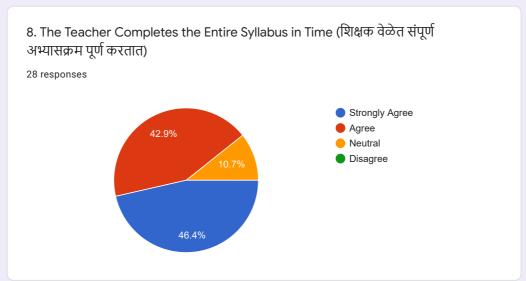

## Department of Botany - Student Feedback Form on Curriculum (Syllabus) for Academic Year 2020 - 21.

28 responses

**Publish analytics** 































































































14. The Teacher Uses Teaching Aids, Handouts, Gives Suitable References, Make Presentations And Conducts Seminars/Tutorials, Etc. (शिक्षक अध्यापन साहित्य, टीप्पणी, योग्य संदर्भ देतात, सादरीकरण करतात आणि चर्चासत्र / चाचणी इ. आयोजित करतात.)





15. The Teacher's Attitude towards Students Is Friendly & Helpful (विद्यार्थ्यांविषयी शिक्षकांची वृत्ती अनुकूल आणि उपयुक्त आहे)















 $This \ content \ is \ neither \ created \ nor \ endorsed \ by \ Google. \ \underline{Report \ Abuse} - \underline{Terms \ of \ Service} - \underline{Privacy \ Policy}$ 

## Google Forms