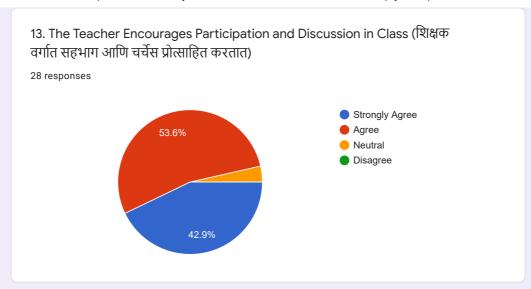

## Department of Botany - Student Feedback Form on Curriculum (Syllabus) for Academic Year 2020 - 21.

28 responses

**Publish analytics** 































































































14. The Teacher Uses Teaching Aids, Handouts, Gives Suitable References, Make Presentations And Conducts Seminars/Tutorials, Etc. (शिक्षक अध्यापन साहित्य, टीप्पणी, योग्य संदर्भ देतात, सादरीकरण करतात आणि चर्चासत्र / चाचणी इ. आयोजित करतात.)





15. The Teacher's Attitude towards Students Is Friendly & Helpful (विद्यार्थ्यांविषयी शिक्षकांची वृत्ती अनुकूल आणि उपयुक्त आहे)















 $This \ content \ is \ neither \ created \ nor \ endorsed \ by \ Google. \ \underline{Report \ Abuse} - \underline{Terms \ of \ Service} - \underline{Privacy \ Policy}$ 

## Google Forms