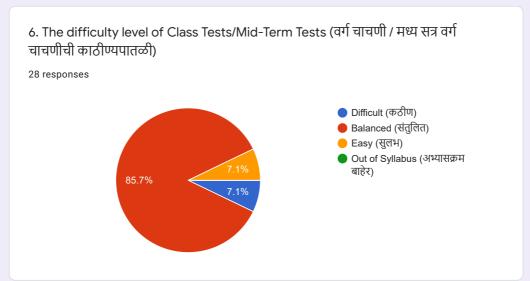

## Department of Botany - Student Feedback Form on Curriculum (Syllabus) for Academic Year 2020 - 21.

28 responses

**Publish analytics** 































































































14. The Teacher Uses Teaching Aids, Handouts, Gives Suitable References, Make Presentations And Conducts Seminars/Tutorials, Etc. (शिक्षक अध्यापन साहित्य, टीप्पणी, योग्य संदर्भ देतात, सादरीकरण करतात आणि चर्चासत्र / चाचणी इ. आयोजित करतात.)





15. The Teacher's Attitude towards Students Is Friendly & Helpful (विद्यार्थ्यांविषयी शिक्षकांची वृत्ती अनुकूल आणि उपयुक्त आहे)















 $This \ content \ is \ neither \ created \ nor \ endorsed \ by \ Google. \ \underline{Report \ Abuse} - \underline{Terms \ of \ Service} - \underline{Privacy \ Policy}$ 

## Google Forms