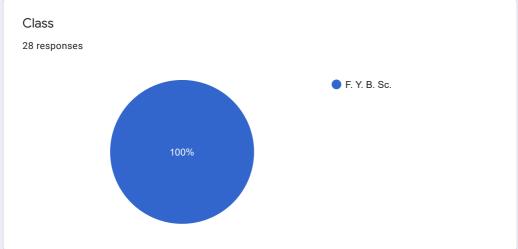

## Department of Botany - Student Feedback Form on Curriculum (Syllabus) for Academic Year 2020 - 21.

28 responses

**Publish analytics** 

14. The Teacher Uses Teaching Aids, Handouts, Gives Suitable References, Make Presentations And Conducts Seminars/Tutorials, Etc. (शिक्षक अध्यापन साहित्य, टीप्पणी, योग्य संदर्भ देतात, सादरीकरण करतात आणि चर्चासत्र / चाचणी इ. आयोजित करतात.)