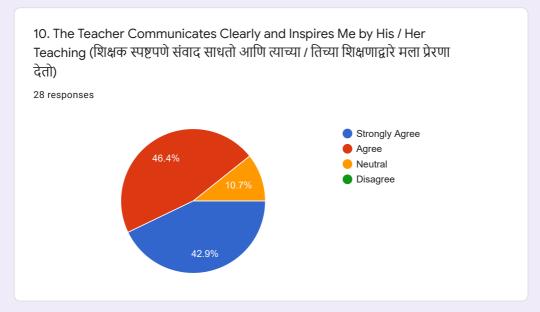

## Department of Botany - Student Feedback Form on Curriculum (Syllabus) for Academic Year 2020 - 21.

28 responses

**Publish analytics** 































































































14. The Teacher Uses Teaching Aids, Handouts, Gives Suitable References, Make Presentations And Conducts Seminars/Tutorials, Etc. (शिक्षक अध्यापन साहित्य, टीप्पणी, योग्य संदर्भ देतात, सादरीकरण करतात आणि चर्चासत्र / चाचणी इ. आयोजित करतात.)





15. The Teacher's Attitude towards Students Is Friendly & Helpful (विद्यार्थ्यांविषयी शिक्षकांची वृत्ती अनुकूल आणि उपयुक्त आहे)















 $This \ content \ is \ neither \ created \ nor \ endorsed \ by \ Google. \ \underline{Report \ Abuse} - \underline{Terms \ of \ Service} - \underline{Privacy \ Policy}$ 

## Google Forms