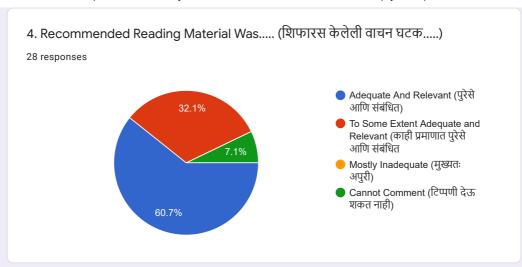

## Department of Botany - Student Feedback Form on Curriculum (Syllabus) for Academic Year 2020 - 21.

28 responses

**Publish analytics** 































































































14. The Teacher Uses Teaching Aids, Handouts, Gives Suitable References, Make Presentations And Conducts Seminars/Tutorials, Etc. (शिक्षक अध्यापन साहित्य, टीप्पणी, योग्य संदर्भ देतात, सादरीकरण करतात आणि चर्चासत्र / चाचणी इ. आयोजित करतात.)





15. The Teacher's Attitude towards Students Is Friendly & Helpful (विद्यार्थ्यांविषयी शिक्षकांची वृत्ती अनुकूल आणि उपयुक्त आहे)















 $This \ content \ is \ neither \ created \ nor \ endorsed \ by \ Google. \ \underline{Report \ Abuse} - \underline{Terms \ of \ Service} - \underline{Privacy \ Policy}$ 

## Google Forms