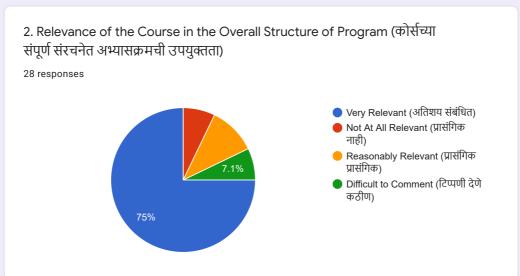

## Department of Botany - Student Feedback Form on Curriculum (Syllabus) for Academic Year 2020 - 21.

28 responses

**Publish analytics** 































































































14. The Teacher Uses Teaching Aids, Handouts, Gives Suitable References, Make Presentations And Conducts Seminars/Tutorials, Etc. (शिक्षक अध्यापन साहित्य, टीप्पणी, योग्य संदर्भ देतात, सादरीकरण करतात आणि चर्चासत्र / चाचणी इ. आयोजित करतात.)





15. The Teacher's Attitude towards Students Is Friendly & Helpful (विद्यार्थ्यांविषयी शिक्षकांची वृत्ती अनुकूल आणि उपयुक्त आहे)















 $This \ content \ is \ neither \ created \ nor \ endorsed \ by \ Google. \ \underline{Report \ Abuse} - \underline{Terms \ of \ Service} - \underline{Privacy \ Policy}$ 

## Google Forms