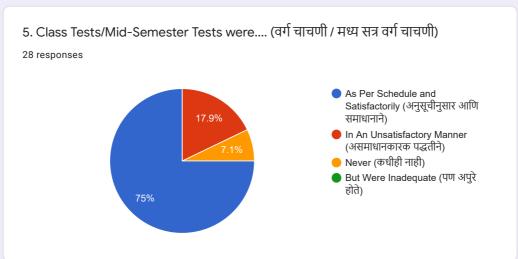

## Department of Botany - Student Feedback Form on Curriculum (Syllabus) for Academic Year 2020 - 21.

28 responses

**Publish analytics** 































































































14. The Teacher Uses Teaching Aids, Handouts, Gives Suitable References, Make Presentations And Conducts Seminars/Tutorials, Etc. (शिक्षक अध्यापन साहित्य, टीप्पणी, योग्य संदर्भ देतात, सादरीकरण करतात आणि चर्चासत्र / चाचणी इ. आयोजित करतात.)





15. The Teacher's Attitude towards Students Is Friendly & Helpful (विद्यार्थ्यांविषयी शिक्षकांची वृत्ती अनुकूल आणि उपयुक्त आहे)















 $This \ content \ is \ neither \ created \ nor \ endorsed \ by \ Google. \ \underline{Report \ Abuse} - \underline{Terms \ of \ Service} - \underline{Privacy \ Policy}$ 

## Google Forms