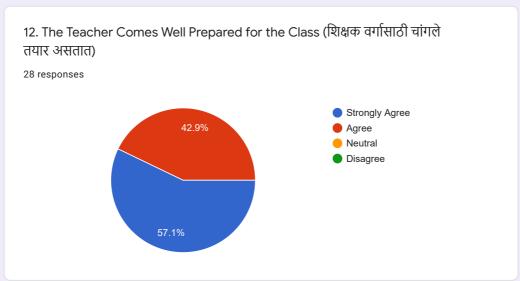

## Department of Botany - Student Feedback Form on Curriculum (Syllabus) for Academic Year 2020 - 21.

28 responses

**Publish analytics** 































































































14. The Teacher Uses Teaching Aids, Handouts, Gives Suitable References, Make Presentations And Conducts Seminars/Tutorials, Etc. (शिक्षक अध्यापन साहित्य, टीप्पणी, योग्य संदर्भ देतात, सादरीकरण करतात आणि चर्चासत्र / चाचणी इ. आयोजित करतात.)





15. The Teacher's Attitude towards Students Is Friendly & Helpful (विद्यार्थ्यांविषयी शिक्षकांची वृत्ती अनुकूल आणि उपयुक्त आहे)















 $This \ content \ is \ neither \ created \ nor \ endorsed \ by \ Google. \ \underline{Report \ Abuse} - \underline{Terms \ of \ Service} - \underline{Privacy \ Policy}$ 

## Google Forms