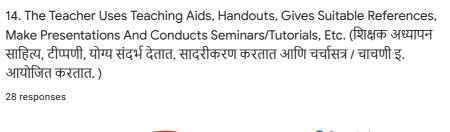

## Department of Botany - Student Feedback Form on Curriculum (Syllabus) for Academic Year 2020 - 21.

28 responses

**Publish analytics** 

14. The Teacher Uses Teaching Aids, Handouts, Gives Suitable References, Make Presentations And Conducts Seminars/Tutorials, Etc. (शिक्षक अध्यापन साहित्य, टीप्पणी, योग्य संदर्भ देतात, सादरीकरण करतात आणि चर्चासत्र / चाचणी इ. आयोजित करतात.)