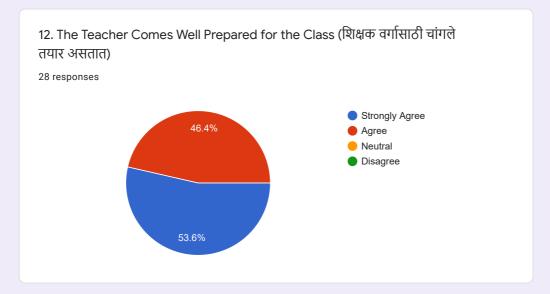

## Department of Botany - Student Feedback Form on Curriculum (Syllabus) for Academic Year 2020 - 21.

28 responses

**Publish analytics** 































































































14. The Teacher Uses Teaching Aids, Handouts, Gives Suitable References, Make Presentations And Conducts Seminars/Tutorials, Etc. (शिक्षक अध्यापन साहित्य, टीप्पणी, योग्य संदर्भ देतात, सादरीकरण करतात आणि चर्चासत्र / चाचणी इ. आयोजित करतात.)





15. The Teacher's Attitude towards Students Is Friendly & Helpful (विद्यार्थ्यांविषयी शिक्षकांची वृत्ती अनुकूल आणि उपयुक्त आहे)















 $This \ content \ is \ neither \ created \ nor \ endorsed \ by \ Google. \ \underline{Report \ Abuse} - \underline{Terms \ of \ Service} - \underline{Privacy \ Policy}$ 

## Google Forms