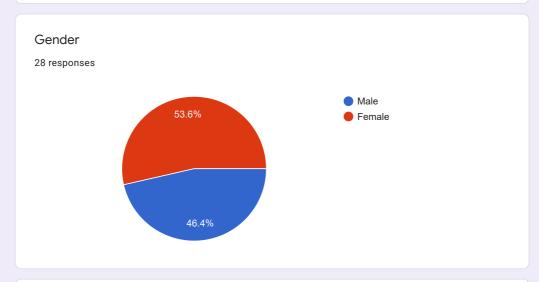

## Department of Botany - Student Feedback Form on Curriculum (Syllabus) for Academic Year 2020 - 21.

28 responses

**Publish analytics** 

14. The Teacher Uses Teaching Aids, Handouts, Gives Suitable References, Make Presentations And Conducts Seminars/Tutorials, Etc. (शिक्षक अध्यापन साहित्य, टीप्पणी, योग्य संदर्भ देतात, सादरीकरण करतात आणि चर्चासत्र / चाचणी इ. आयोजित करतात.)