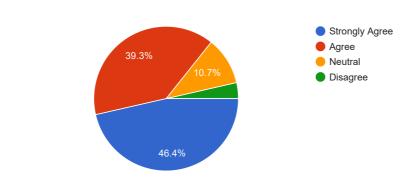

15. The Teacher's Attitude towards Students Is Friendly & Helpful (विद्यार्थ्यांविषयी शिक्षकांची वृत्ती अनुकूल आणि उपयुक्त आहे)

 $This \ content \ is \ neither \ created \ nor \ endorsed \ by \ Google. \ \underline{Report \ Abuse} - \underline{Terms \ of \ Service} - \underline{Privacy \ Policy}$ 