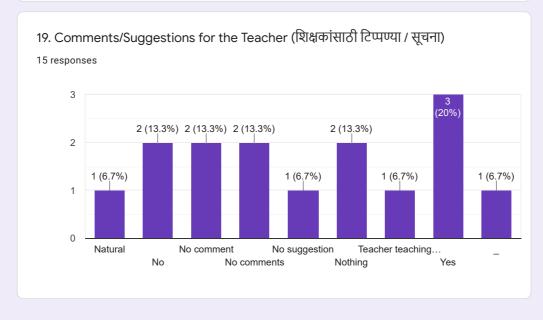

## Department of Botany - Student Feedback Form on Curriculum (Syllabus) for Academic Year 2020 - 21.

28 responses

**Publish analytics** 































































































14. The Teacher Uses Teaching Aids, Handouts, Gives Suitable References, Make Presentations And Conducts Seminars/Tutorials, Etc. (शिक्षक अध्यापन साहित्य, टीप्पणी, योग्य संदर्भ देतात, सादरीकरण करतात आणि चर्चासत्र / चाचणी इ. आयोजित करतात.)





15. The Teacher's Attitude towards Students Is Friendly & Helpful (विद्यार्थ्यांविषयी शिक्षकांची वृत्ती अनुकूल आणि उपयुक्त आहे)















 $This \ content \ is \ neither \ created \ nor \ endorsed \ by \ Google. \ \underline{Report \ Abuse} - \underline{Terms \ of \ Service} - \underline{Privacy \ Policy}$ 

## Google Forms