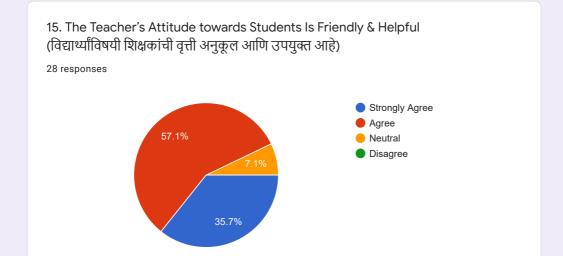

## Department of Botany - Student Feedback Form on Curriculum (Syllabus) for Academic Year 2020 - 21.

28 responses

**Publish analytics** 































































































14. The Teacher Uses Teaching Aids, Handouts, Gives Suitable References, Make Presentations And Conducts Seminars/Tutorials, Etc. (शिक्षक अध्यापन साहित्य, टीप्पणी, योग्य संदर्भ देतात, सादरीकरण करतात आणि चर्चासत्र / चाचणी इ. आयोजित करतात.)





15. The Teacher's Attitude towards Students Is Friendly & Helpful (विद्यार्थ्यांविषयी शिक्षकांची वृत्ती अनुकूल आणि उपयुक्त आहे)















 $This \ content \ is \ neither \ created \ nor \ endorsed \ by \ Google. \ \underline{Report \ Abuse} - \underline{Terms \ of \ Service} - \underline{Privacy \ Policy}$ 

## Google Forms