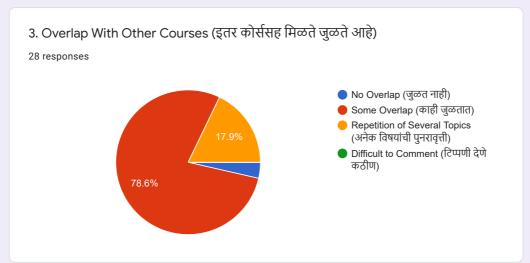

## Department of Botany - Student Feedback Form on Curriculum (Syllabus) for Academic Year 2020 - 21.

28 responses

**Publish analytics** 































































































14. The Teacher Uses Teaching Aids, Handouts, Gives Suitable References, Make Presentations And Conducts Seminars/Tutorials, Etc. (शिक्षक अध्यापन साहित्य, टीप्पणी, योग्य संदर्भ देतात, सादरीकरण करतात आणि चर्चासत्र / चाचणी इ. आयोजित करतात.)





15. The Teacher's Attitude towards Students Is Friendly & Helpful (विद्यार्थ्यांविषयी शिक्षकांची वृत्ती अनुकूल आणि उपयुक्त आहे)















 $This \ content \ is \ neither \ created \ nor \ endorsed \ by \ Google. \ \underline{Report \ Abuse} - \underline{Terms \ of \ Service} - \underline{Privacy \ Policy}$ 

## Google Forms