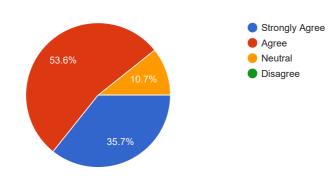

## Department of Botany - Student Feedback Form on Curriculum (Syllabus) for Academic Year 2020 - 21.

28 responses

**Publish analytics** 

14. The Teacher Uses Teaching Aids, Handouts, Gives Suitable References, Make Presentations And Conducts Seminars/Tutorials, Etc. (शिक्षक अध्यापन साहित्य, टीप्पणी, योग्य संदर्भ देतात, सादरीकरण करतात आणि चर्चासत्र / चाचणी इ. आयोजित करतात.)