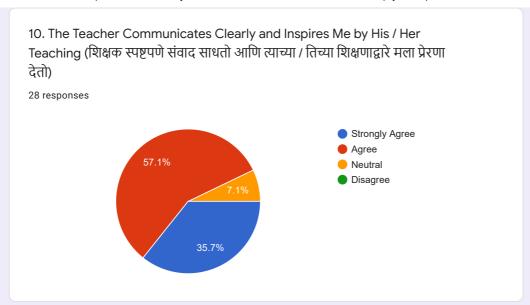

## Department of Botany - Student Feedback Form on Curriculum (Syllabus) for Academic Year 2020 - 21.

28 responses

**Publish analytics** 































































































14. The Teacher Uses Teaching Aids, Handouts, Gives Suitable References, Make Presentations And Conducts Seminars/Tutorials, Etc. (शिक्षक अध्यापन साहित्य, टीप्पणी, योग्य संदर्भ देतात, सादरीकरण करतात आणि चर्चासत्र / चाचणी इ. आयोजित करतात.)





15. The Teacher's Attitude towards Students Is Friendly & Helpful (विद्यार्थ्यांविषयी शिक्षकांची वृत्ती अनुकूल आणि उपयुक्त आहे)















 $This \ content \ is \ neither \ created \ nor \ endorsed \ by \ Google. \ \underline{Report \ Abuse} - \underline{Terms \ of \ Service} - \underline{Privacy \ Policy}$ 

## Google Forms