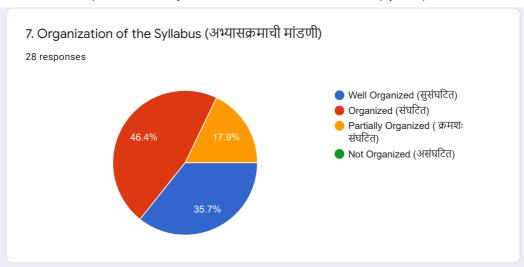

## Department of Botany - Student Feedback Form on Curriculum (Syllabus) for Academic Year 2020 - 21.

28 responses

**Publish analytics** 































































































14. The Teacher Uses Teaching Aids, Handouts, Gives Suitable References, Make Presentations And Conducts Seminars/Tutorials, Etc. (शिक्षक अध्यापन साहित्य, टीप्पणी, योग्य संदर्भ देतात, सादरीकरण करतात आणि चर्चासत्र / चाचणी इ. आयोजित करतात.)





15. The Teacher's Attitude towards Students Is Friendly & Helpful (विद्यार्थ्यांविषयी शिक्षकांची वृत्ती अनुकूल आणि उपयुक्त आहे)















 $This \ content \ is \ neither \ created \ nor \ endorsed \ by \ Google. \ \underline{Report \ Abuse} - \underline{Terms \ of \ Service} - \underline{Privacy \ Policy}$ 

## Google Forms