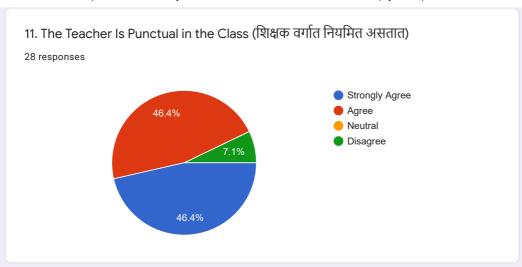

## Department of Botany - Student Feedback Form on Curriculum (Syllabus) for Academic Year 2020 - 21.

28 responses

**Publish analytics** 































































































14. The Teacher Uses Teaching Aids, Handouts, Gives Suitable References, Make Presentations And Conducts Seminars/Tutorials, Etc. (शिक्षक अध्यापन साहित्य, टीप्पणी, योग्य संदर्भ देतात, सादरीकरण करतात आणि चर्चासत्र / चाचणी इ. आयोजित करतात.)





15. The Teacher's Attitude towards Students Is Friendly & Helpful (विद्यार्थ्यांविषयी शिक्षकांची वृत्ती अनुकूल आणि उपयुक्त आहे)















 $This \ content \ is \ neither \ created \ nor \ endorsed \ by \ Google. \ \underline{Report \ Abuse} - \underline{Terms \ of \ Service} - \underline{Privacy \ Policy}$ 

## Google Forms