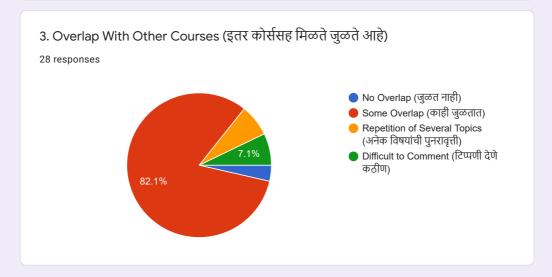

## Department of Botany - Student Feedback Form on Curriculum (Syllabus) for Academic Year 2020 - 21.

28 responses

**Publish analytics** 































































































14. The Teacher Uses Teaching Aids, Handouts, Gives Suitable References, Make Presentations And Conducts Seminars/Tutorials, Etc. (शिक्षक अध्यापन साहित्य, टीप्पणी, योग्य संदर्भ देतात, सादरीकरण करतात आणि चर्चासत्र / चाचणी इ. आयोजित करतात.)





15. The Teacher's Attitude towards Students Is Friendly & Helpful (विद्यार्थ्यांविषयी शिक्षकांची वृत्ती अनुकूल आणि उपयुक्त आहे)















 $This \ content \ is \ neither \ created \ nor \ endorsed \ by \ Google. \ \underline{Report \ Abuse} - \underline{Terms \ of \ Service} - \underline{Privacy \ Policy}$ 

## Google Forms