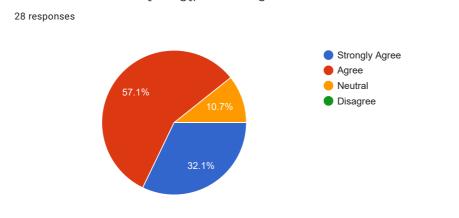

15. The Teacher's Attitude towards Students Is Friendly & Helpful (विद्यार्थ्यांविषयी शिक्षकांची वृत्ती अनुकूल आणि उपयुक्त आहे)

 $This \ content \ is \ neither \ created \ nor \ endorsed \ by \ Google. \ \underline{Report \ Abuse} - \underline{Terms \ of \ Service} - \underline{Privacy \ Policy}$ 