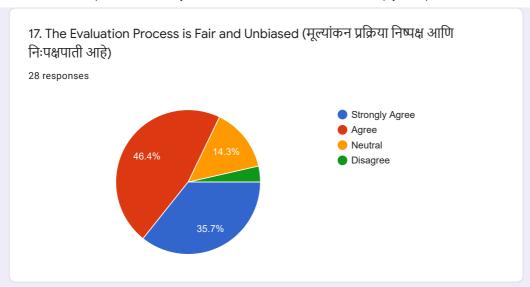

## Department of Botany - Student Feedback Form on Curriculum (Syllabus) for Academic Year 2020 - 21.

28 responses

**Publish analytics** 































































































14. The Teacher Uses Teaching Aids, Handouts, Gives Suitable References, Make Presentations And Conducts Seminars/Tutorials, Etc. (शिक्षक अध्यापन साहित्य, टीप्पणी, योग्य संदर्भ देतात, सादरीकरण करतात आणि चर्चासत्र / चाचणी इ. आयोजित करतात.)





15. The Teacher's Attitude towards Students Is Friendly & Helpful (विद्यार्थ्यांविषयी शिक्षकांची वृत्ती अनुकूल आणि उपयुक्त आहे)















 $This \ content \ is \ neither \ created \ nor \ endorsed \ by \ Google. \ \underline{Report \ Abuse} - \underline{Terms \ of \ Service} - \underline{Privacy \ Policy}$ 

## Google Forms