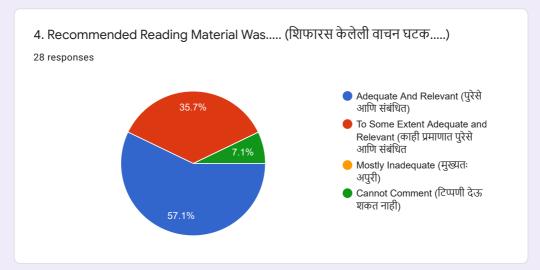

## Department of Botany - Student Feedback Form on Curriculum (Syllabus) for Academic Year 2020 - 21.

28 responses

**Publish analytics** 































































































14. The Teacher Uses Teaching Aids, Handouts, Gives Suitable References, Make Presentations And Conducts Seminars/Tutorials, Etc. (शिक्षक अध्यापन साहित्य, टीप्पणी, योग्य संदर्भ देतात, सादरीकरण करतात आणि चर्चासत्र / चाचणी इ. आयोजित करतात.)





15. The Teacher's Attitude towards Students Is Friendly & Helpful (विद्यार्थ्यांविषयी शिक्षकांची वृत्ती अनुकूल आणि उपयुक्त आहे)















 $This \ content \ is \ neither \ created \ nor \ endorsed \ by \ Google. \ \underline{Report \ Abuse} - \underline{Terms \ of \ Service} - \underline{Privacy \ Policy}$ 

## Google Forms