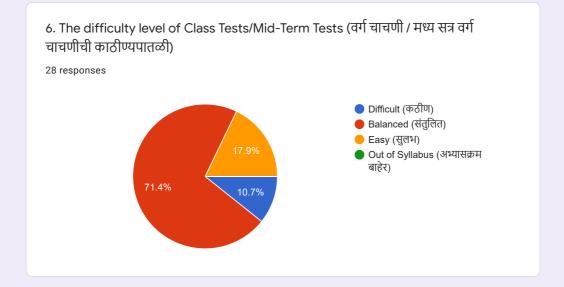

## Department of Botany - Student Feedback Form on Curriculum (Syllabus) for Academic Year 2020 - 21.

28 responses

**Publish analytics** 































































































14. The Teacher Uses Teaching Aids, Handouts, Gives Suitable References, Make Presentations And Conducts Seminars/Tutorials, Etc. (शिक्षक अध्यापन साहित्य, टीप्पणी, योग्य संदर्भ देतात, सादरीकरण करतात आणि चर्चासत्र / चाचणी इ. आयोजित करतात.)





15. The Teacher's Attitude towards Students Is Friendly & Helpful (विद्यार्थ्यांविषयी शिक्षकांची वृत्ती अनुकूल आणि उपयुक्त आहे)















 $This \ content \ is \ neither \ created \ nor \ endorsed \ by \ Google. \ \underline{Report \ Abuse} - \underline{Terms \ of \ Service} - \underline{Privacy \ Policy}$ 

## Google Forms