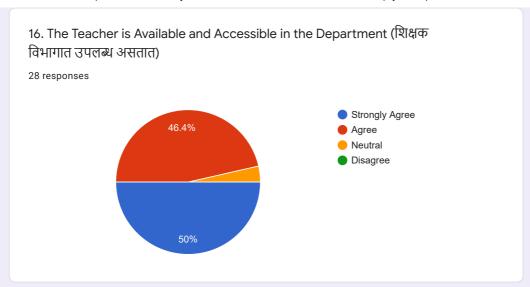

## Department of Botany - Student Feedback Form on Curriculum (Syllabus) for Academic Year 2020 - 21.

28 responses

**Publish analytics** 































































































14. The Teacher Uses Teaching Aids, Handouts, Gives Suitable References, Make Presentations And Conducts Seminars/Tutorials, Etc. (शिक्षक अध्यापन साहित्य, टीप्पणी, योग्य संदर्भ देतात, सादरीकरण करतात आणि चर्चासत्र / चाचणी इ. आयोजित करतात.)





15. The Teacher's Attitude towards Students Is Friendly & Helpful (विद्यार्थ्यांविषयी शिक्षकांची वृत्ती अनुकूल आणि उपयुक्त आहे)















 $This \ content \ is \ neither \ created \ nor \ endorsed \ by \ Google. \ \underline{Report \ Abuse} - \underline{Terms \ of \ Service} - \underline{Privacy \ Policy}$ 

## Google Forms