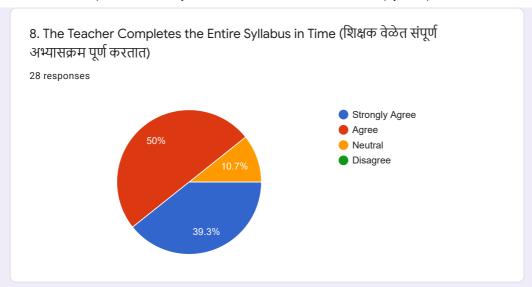

## Department of Botany - Student Feedback Form on Curriculum (Syllabus) for Academic Year 2020 - 21.

28 responses

**Publish analytics** 































































































14. The Teacher Uses Teaching Aids, Handouts, Gives Suitable References, Make Presentations And Conducts Seminars/Tutorials, Etc. (शिक्षक अध्यापन साहित्य, टीप्पणी, योग्य संदर्भ देतात, सादरीकरण करतात आणि चर्चासत्र / चाचणी इ. आयोजित करतात.)





15. The Teacher's Attitude towards Students Is Friendly & Helpful (विद्यार्थ्यांविषयी शिक्षकांची वृत्ती अनुकूल आणि उपयुक्त आहे)















 $This \ content \ is \ neither \ created \ nor \ endorsed \ by \ Google. \ \underline{Report \ Abuse} - \underline{Terms \ of \ Service} - \underline{Privacy \ Policy}$ 

## Google Forms