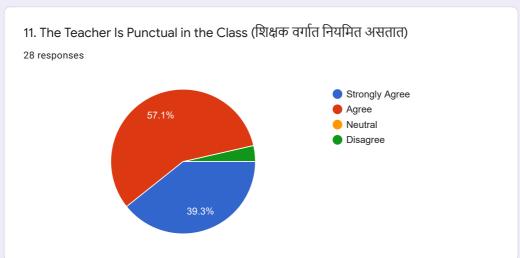

## Department of Botany - Student Feedback Form on Curriculum (Syllabus) for Academic Year 2020 - 21.

28 responses

**Publish analytics** 































































































14. The Teacher Uses Teaching Aids, Handouts, Gives Suitable References, Make Presentations And Conducts Seminars/Tutorials, Etc. (शिक्षक अध्यापन साहित्य, टीप्पणी, योग्य संदर्भ देतात, सादरीकरण करतात आणि चर्चासत्र / चाचणी इ. आयोजित करतात.)





15. The Teacher's Attitude towards Students Is Friendly & Helpful (विद्यार्थ्यांविषयी शिक्षकांची वृत्ती अनुकूल आणि उपयुक्त आहे)















 $This \ content \ is \ neither \ created \ nor \ endorsed \ by \ Google. \ \underline{Report \ Abuse} - \underline{Terms \ of \ Service} - \underline{Privacy \ Policy}$ 

## Google Forms