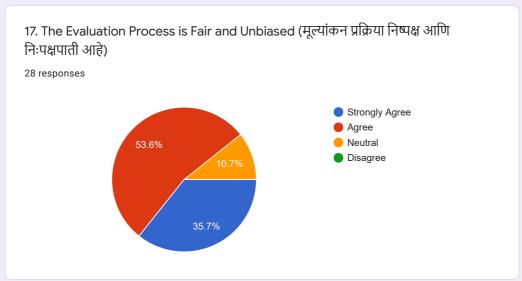

## Department of Botany - Student Feedback Form on Curriculum (Syllabus) for Academic Year 2020 - 21.

28 responses

**Publish analytics** 































































































14. The Teacher Uses Teaching Aids, Handouts, Gives Suitable References, Make Presentations And Conducts Seminars/Tutorials, Etc. (शिक्षक अध्यापन साहित्य, टीप्पणी, योग्य संदर्भ देतात, सादरीकरण करतात आणि चर्चासत्र / चाचणी इ. आयोजित करतात.)





15. The Teacher's Attitude towards Students Is Friendly & Helpful (विद्यार्थ्यांविषयी शिक्षकांची वृत्ती अनुकूल आणि उपयुक्त आहे)















 $This \ content \ is \ neither \ created \ nor \ endorsed \ by \ Google. \ \underline{Report \ Abuse} - \underline{Terms \ of \ Service} - \underline{Privacy \ Policy}$ 

## Google Forms