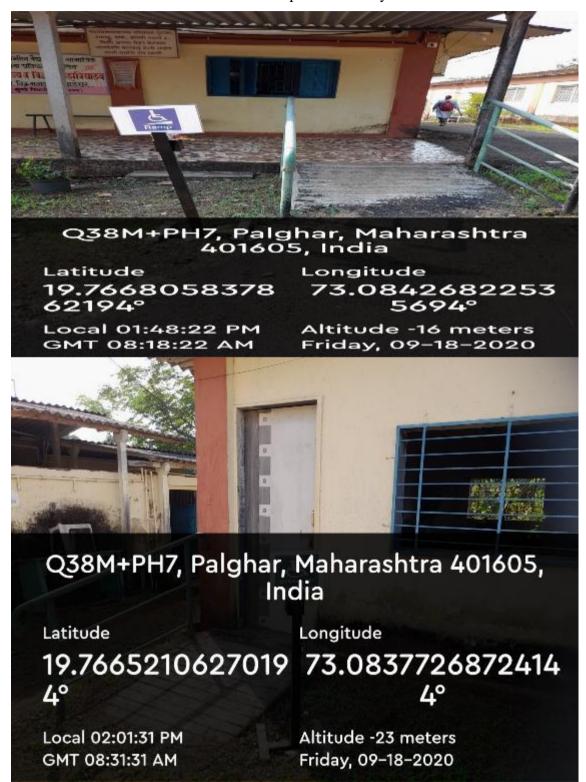

# The Institution has disabled-friendly, barrier free environment

1. Built environment with ramps/lifts for easy access to classrooms.

## Q38M+PH7, Palghar, Maharashtra 401605, India

Latitude 19.7668220568 4483°

Local 01:48:41 PM GMT 08:18:41 AM Longitude 73.08426009491 086°

Altitude -17 meters Friday, 09-18-2020

#### Q38M+PH7, Palghar, Maharashtra 401605, India

Latitude Longitude 19.7669069655 73.08423955924 23958° 809°

Local 01:49:18 PM Altitude -20 meters GMT 08:19:18 AM Friday, 09-18-2020

ALLERTH POST
TOTAL CAPPER
TOTAL

### Q38M+PH7, Palghar, Maharashtra 401605, India

Latitude Longitude 19.76680181454 73.08427224867 867° 046°

Local 01:48:13 PM Altitude -16 meters GMT 08:18:13 AM Friday, 09–18–2020