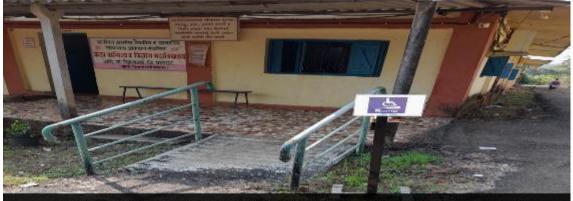

# The Institution has disabled-friendly, barrier free environment

1. Built environment with ramps/lifts for easy access to classrooms.