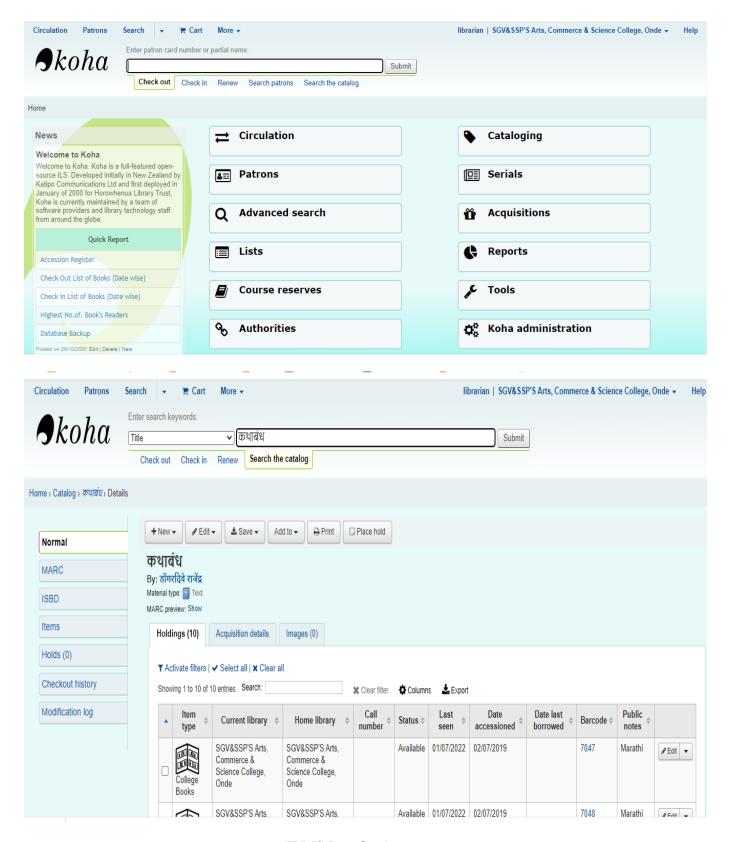

## **4.2.1 Library is automated using Integrated Library Management System** (ILMS)

(ILMS Quotation)

| एफ F-22 बॅक ऑफ महाराष्ट्र                                                                                  |
|------------------------------------------------------------------------------------------------------------|
| बैंक ऑफ महाराष्ट्र                                                                                         |
| BANK OF MAHARASHTRA                                                                                        |
| शाखा/Branch                                                                                                |
| दिनांक / Date 0110112022                                                                                   |
| बचत खाते क्र./बचत खाता क्र.<br>Credit in Saving A/c. No.                                                   |
| 60106842850                                                                                                |
| खानेबार का नाम/ Softech Solutions                                                                          |
| Cheque/Cash 8 354001-                                                                                      |
| हण्ये (अक्षम) क्या five trousand<br>हण्ये (शब्दों में)<br>Rupees (in words)<br>four hundred only जमा करें। |
| जमाकर्ता/Deposited by                                                                                      |
| FREE FREE FREE FREE FREE FREE FREE FREE                                                                    |

(ILMS Bill Details)

(ILMS Interface)

(OPAC-Online Public Access Catalogue)