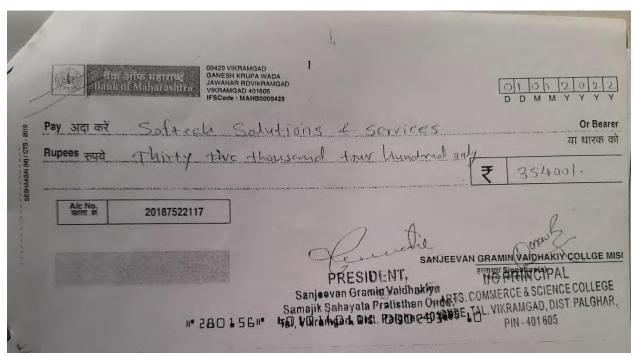

## **4.2.1 Library is automated using Integrated Library Management System** (ILMS)

(ILMS Quotation)

| एफ F-22 बॅक ऑफ महाराष्ट्र                                                                                  |
|------------------------------------------------------------------------------------------------------------|
| बैंक ऑफ महाराष्ट्र                                                                                         |
| BANK OF MAHARASHTRA                                                                                        |
| शाखा/Branch                                                                                                |
| दिनांक / Date 0110112022                                                                                   |
| बचत खाते क्र./बचत खाता क्र.<br>Credit in Saving A/c. No.                                                   |
| 60106842850                                                                                                |
| खानेबार का नाम/ Softech Solutions                                                                          |
| Cheque/Cash 8 354001-                                                                                      |
| हण्ये (अक्षम) क्या five trousand<br>हण्ये (शब्दों में)<br>Rupees (in words)<br>four hundred only जमा करें। |
| जमाकर्ता/Deposited by                                                                                      |
| FREE FREE FREE FREE FREE FREE FREE FREE                                                                    |