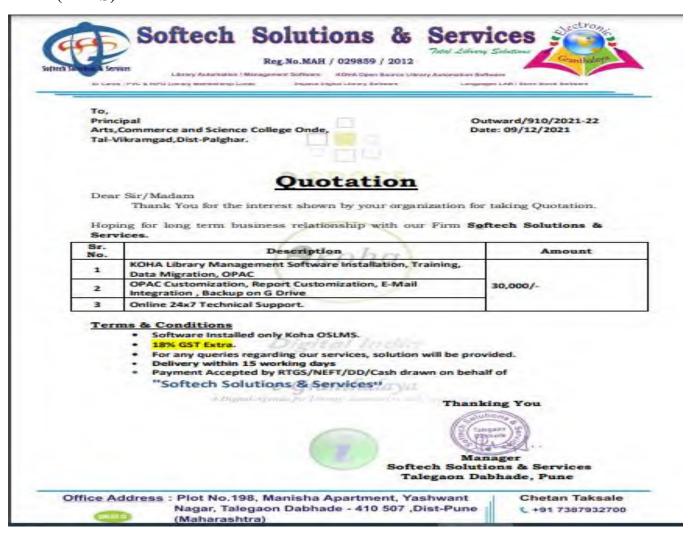

## **4.2.1 Library is automated using Integrated Library Management System** (ILMS)

(ILMS Quotation)

| एफ F-22 बॅक ऑफ महाराष्ट्र                                                                                  |
|------------------------------------------------------------------------------------------------------------|
| बैंक ऑफ महाराष्ट्र                                                                                         |
| BANK OF MAHARASHTRA                                                                                        |
| शाखा/Branch                                                                                                |
| दिनांक / Date 0110112022                                                                                   |
| बचत खाते क्र./बचत खाता क्र.<br>Credit in Saving A/c. No.                                                   |
| 60106842850                                                                                                |
| खानेबार का नाम/ Softech Solutions                                                                          |
| Cheque/Cash 8 354001-                                                                                      |
| हण्ये (अक्षम) क्या five trousand<br>हण्ये (शब्दों में)<br>Rupees (in words)<br>four hundred only जमा करें। |
| जमाकर्ता/Deposited by                                                                                      |
| FREE FREE FREE FREE FREE FREE FREE FREE                                                                    |